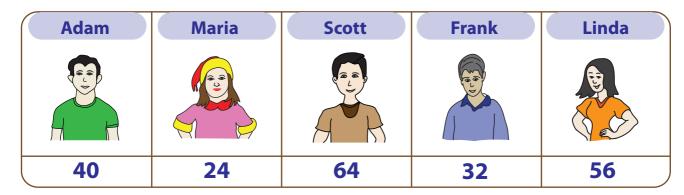

| Name: |  |  |
|-------|--|--|

**Answer Key** 

Score : \_\_\_\_\_

Bar Graph - Book Reading

Sheet 1

Frank, Maria, Scott, Susan and Linda walk through the library and grabbed books on each of their interest. The data shows the number of pages read by each of them. Draw a bar graph to represent the data. Answer the questions.

1) What unit of scale is used to display the number of pages read?

8 units

2) Write the names who have read less than 40 pages.

Maria and Frank

3) How many pages do Frank, Maria and Scott read in all?

120

4) If Adam and Linda read the same book, how many more pages does Adam 16 read to reach Linda?