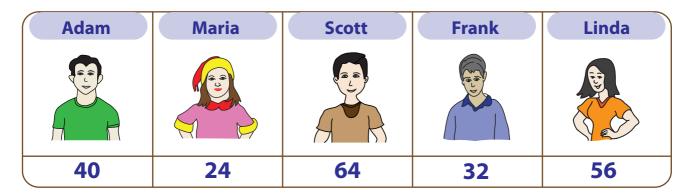

## Bar Graph - Book Reading

Sheet 1

Frank, Maria, Scott, Susan and Linda walk through the library and grabbed books on each of their interest. The data shows the number of pages read by each of them. Draw a bar graph to represent the data. Answer the questions.

- 1) What unit of scale is used to display the number of pages read?
- 2) Write the names who have read less than 40 pages.
- 3) How many pages do Frank, Maria and Scott read in all?
- 4) If Adam and Linda read the same book, how many more pages does Adam read to reach Linda?