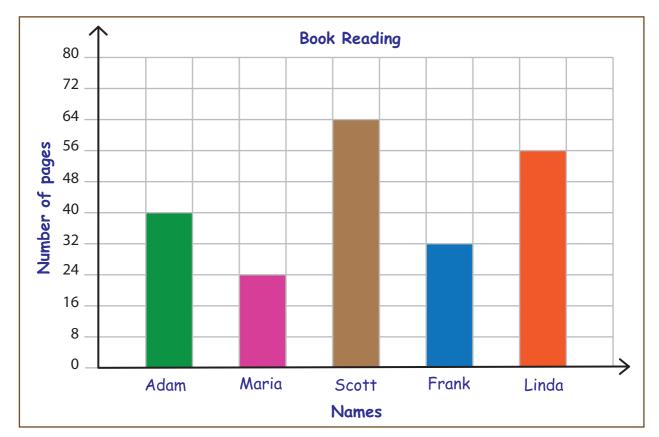

| Name: |  |  |
|-------|--|--|

**Answer Key** 

Score : \_\_\_\_\_

Bar Graph - Book Reading

Sheet 1

Frank, Maria, Scott, Susan and Linda walk through the library and grabbed books on each of their interest. The data shows the number of pages read by each of them. Draw a bar graph to represent the data. Answer the questions.

1) What unit of scale is used to display the number of pages read?

8 units

2) Write the names who have read less than 40 pages.

Maria and Frank

3) How many pages do Frank, Maria and Scott read in all?

120

4) If Adam and Linda read the same book, how many more pages does Adam 16 read to reach Linda?